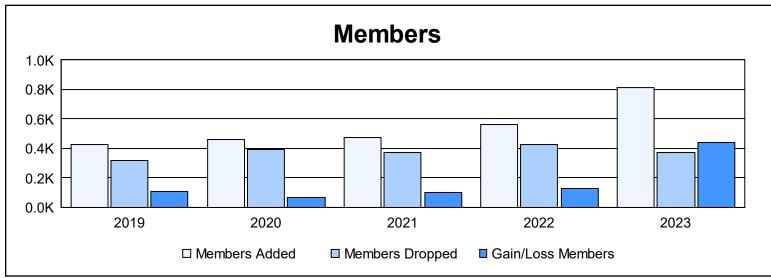

District 309 As of June 2023 Cumulative

| Year      | New<br>Clubs | Dropped<br>Clubs | Gain/<br>Loss<br>Clubs | New<br>Members | Charter<br>Members | Reinstate<br>Members | Transfer<br>Members | Total<br>Member<br>Added | Total<br>Members<br>Dropped | Gain/<br>Loss<br>Members |
|-----------|--------------|------------------|------------------------|----------------|--------------------|----------------------|---------------------|--------------------------|-----------------------------|--------------------------|
| 2018-2019 | 6            | 0                | 6                      | 253            | 149                | 19                   | 7                   | 428                      | 319                         | 109                      |
| 2019-2020 | 5            | 0                | 5                      | 280            | 138                | 35                   | 9                   | 462                      | 392                         | 70                       |
| 2020-2021 | 4            | 0                | 4                      | 280            | 138                | 48                   | 8                   | 474                      | 373                         | 101                      |
| 2021-2022 | 6            | 0                | 6                      | 292            | 236                | 27                   | 4                   | 559                      | 428                         | 131                      |
| 2022-2023 | 4            | 0                | 4                      | 584            | 203                | 23                   | 5                   | 815                      | 372                         | 443                      |
| Average   | 5            | 0                | 5                      | 338            | 173                | 30                   | 7                   | 548                      | 377                         | 171                      |